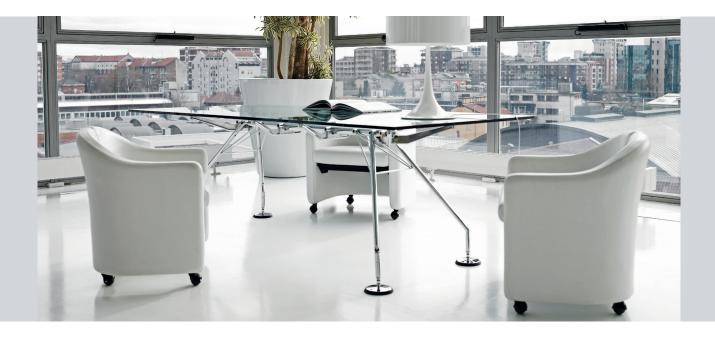

#### INTRO

The 142 Series, designed by Eugenio Gerli, is greatly appreciated for its functionality and its ability to blend into all kinds of domestic, work and hospitality environments. The 142 Series has stood the test of time and become a classic Tecno product.

142 Series chairs come in a higher, more upright version (the S142) and in the lower, more enveloping armchair (the PS142). Both have a metal structure, are fully upholstered in fabric or leather covered polyurethane foam, and can be fitted with wheels or feet.

#### DESIGNER

Eugenio Gerli

Armchair on castors 1PS6011: L 26¾ D 23¾ H 26¾

Armchair on feet 1PS6012: L 26¾ D 23¾ H 26¾

Tall armchair on castors 1PS6021: L 22½ D 22 H 32¼

Tall armchair on feet 1PS6022: L 22½ D 22 H 32¼