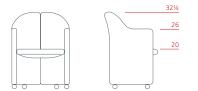

142 Series chairs come in a higher, more upright version (the S142) and in the lower, more enveloping armchair (the PS142). Both have a metal structure, are fully upholstered in fabric or leather covered polyurethane foam, and can be fitted with wheels or feet.

#### DESIGNER

Eugenio Gerli

Armchair on castors 1PS6011: L 26¾ D 23¾ H 26¾

Armchair on feet 1PS6012: L 26¾ D 23¾ H 26¾

Tall armchair on castors 1PS6021: L 22½ D 22 H 32¼

Tall armchair on feet 1PS6022: L 22½ D 22 H 32¼