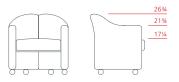

142 Series chairs come in a higher, more upright version (the S142) and in the lower, more enveloping armchair (the PS142). Both have a metal structure, are fully upholstered in fabric or leather covered polyurethane foam, and can be fitted with wheels or feet.

#### DESIGNER

Eugenio Gerli

Armchair on castors 1PS6011: L 26¾ D 23¾ H 26¾

Armchair on feet 1PS6012: L 26¾ D 23¾ H 26¾

Tall armchair on castors 1PS6021: L 22½ D 22 H 32¼

Tall armchair on feet 1PS6022: L 22½ D 22 H 32¼