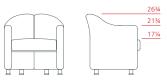

142 Series chairs come in a higher, more upright version (the S142) and in the lower, more enveloping armchair (the PS142). Both have a metal structure, are fully upholstered in fabric or leather covered polyurethane foam, and can be fitted with wheels or feet.

#### DESIGNER

Eugenio Gerli

Armchair on castors 1PS6011: L 26¾ D 23¾ H 26¾

Armchair on feet 1PS6012: L 26¾ D 23¾ H 26¾

Tall armchair on castors 1PS6021: L 22½ D 22 H 32¼

Tall armchair on feet 1PS6022: L 22½ D 22 H 32¼