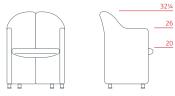

142 Series chairs come in a higher, more upright version (the S142) and in the lower, more enveloping armchair (the PS142). Both have a metal structure, are fully upholstered in fabric or leather covered polyurethane foam, and can be fitted with wheels or feet.

#### DESIGNER

Eugenio Gerli

Armchair on castors 1PS6011: L 26¾ D 23¾ H 26¾

Armchair on feet 1PS6012: L 26¾ D 23¾ H 26¾

Tall armchair on castors 1PS6021: L 22½ D 22 H 32¼

Tall armchair on feet 1PS6022: L 22½ D 22 H 32¼